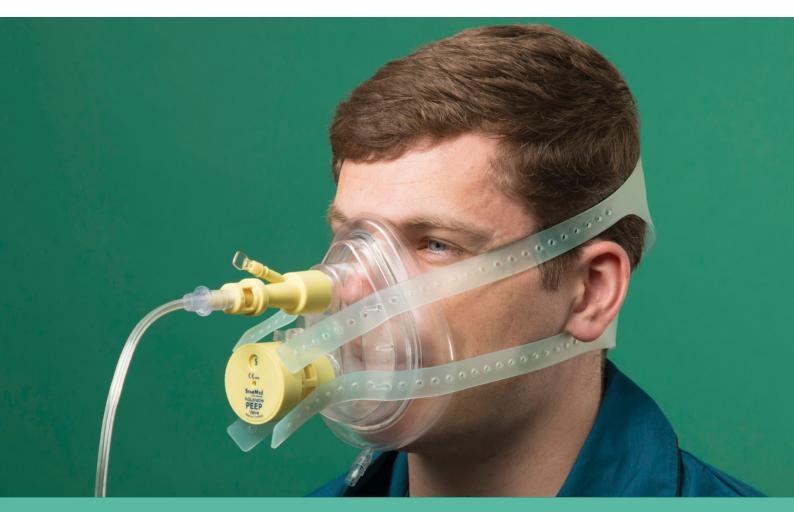

#### StarMed Ventumask Basic

StarMed Ventumask Basic is a unique design for CPAP therapy that is simply activated by connecting to an appropriate oxygen supply. It can be used in a hospital environment or pre-hospital use, for example in an ambulance.

### **Advantages and Technical Features**

- Ventumask Basic is a complete and easy to use system, where the oxygen supply tube, a Venturi flow driver and a PEEP valve are integral to the CPAP mask
- The integrated Venturi flow driver is operated by a single oxygen flowmeter to generate high patient flows while consuming a reduced amount of compressed gas
- The built-in adjustable PEEP valve is designed exclusively for Ventumask Basic and the administration to the patient is facilitated at some pre-settings: 5 - 7.5 - 10 - 12.5 cmH<sub>2</sub>O
- O<sub>2</sub>% of 40% can be delivered at each PEEP level
- The user is guided by a performance table integral to the product, to be aware of patient flow at each PEEP settings