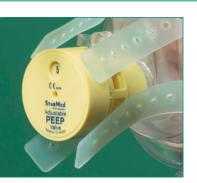

### **Advantages and Technical Features**

- Ventumask Basic is a complete and easy to use system, where the oxygen supply tube, a Venturi flow driver and a PEEP valve are integral to the CPAP mask
- The integrated Venturi flow driver is operated by a single oxygen flowmeter to generate high patient flows while consuming a reduced amount of compressed gas
- The built-in adjustable PEEP valve is designed exclusively for Ventumask Basic and the administration to the patient is facilitated at some pre-settings: 5 - 7.5 - 10 - 12.5 cmH<sub>2</sub>O
- O<sub>2</sub>% of 40% can be delivered at each PEEP level
- The user is guided by a performance table integral to the product, to be aware of patient flow at each PEEP settings