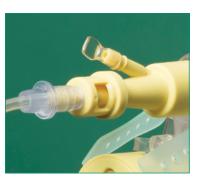

### **Advantages and Technical Features**

- Ventumask Basic is a complete and easy to use system, where the oxygen supply tube, a Venturi flow driver and a PEEP valve are integral to the CPAP mask
- The integrated Venturi flow driver is operated by a single oxygen flowmeter to generate high patient flows while consuming a reduced amount of compressed gas
- The built-in adjustable PEEP valve is designed exclusively for Ventumask Basic and the administration to the patient is facilitated at some pre-settings: 5 - 7.5 - 10 - 12.5 cmH<sub>2</sub>O
- O<sub>2</sub>% of 40% can be delivered at each PEEP level
- The user is guided by a performance table integral to the product, to be aware of patient flow at each PEEP settings