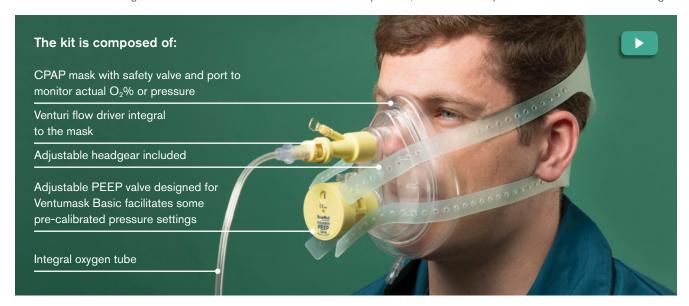

#### StarMed Ventumask Basic

StarMed Ventumask Basic is a unique design for CPAP therapy that is simply activated by connecting to an appropriate oxygen supply. It can be used in a hospital environment or pre-hospital use, for example in an ambulance.

### **Advantages and Technical Features**

- Ventumask Basic is a complete and easy to use system, where the oxygen supply tube, a Venturi flow driver and a PEEP valve are integral to the CPAP mask
- The integrated Venturi flow driver is operated by a single oxygen flowmeter to generate high patient flows while consuming a reduced amount of compressed gas
- The built-in adjustable PEEP valve is designed exclusively for Ventumask Basic and the administration to the patient is facilitated at some pre-settings: 5 - 7.5 - 10 - 12.5 cmH<sub>2</sub>O
- O<sub>2</sub>% of 40% can be delivered at each PEEP level
- The user is guided by a performance table integral to the product, to be aware of patient flow at each PEEP settings