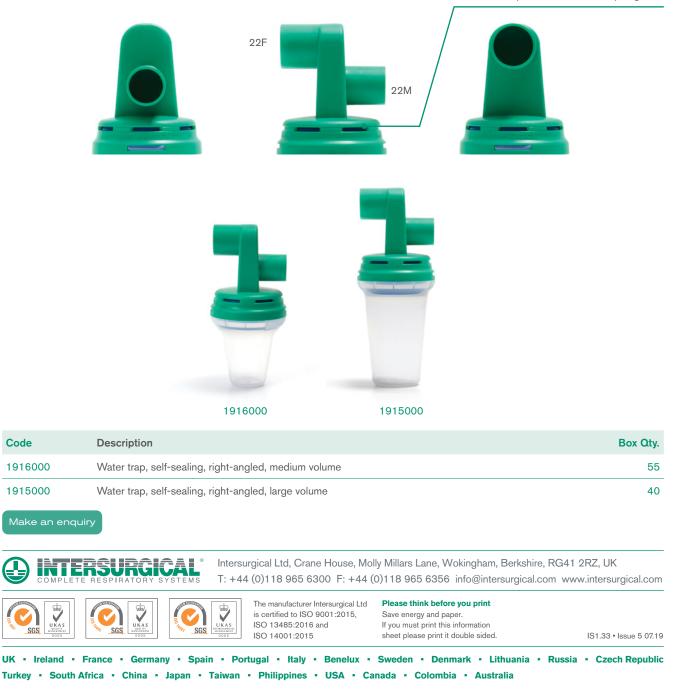

## Self-sealing water traps

Intersurgical's right-angled water traps for the collection of condensation compliments our existing range of products, the angled water trap is available in two sizes.

Medium volume and large volume, both are ideal for use in applications where a 90° attachments may be required.

The self-sealing facility allow the water traps to be emptied without interupting gas flow.

Both water traps feature a 22F machine side connection to a 22M breathing system side connection, and can be attached directly to a ventilator or to an anaesthetic machine.

## Self-sealing facility

Allow the water traps to be emptied without interupting flow