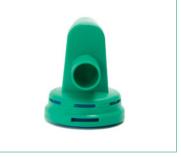

## Self-sealing water traps

Intersurgical's right-angled water traps for the collection of condensation compliments our existing range of products, the angled water trap is available in two sizes.

Medium volume and large volume, both are ideal for use in applications where a 90° attachments may be required.

The self-sealing facility allow the water traps to be emptied without interupting gas flow.

Both water traps feature a 22F machine side connection to a 22M breathing system side connection, and can be attached directly to a ventilator or to an anaesthetic machine.