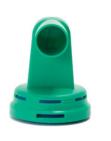

## Self-sealing water traps

Intersurgical's right-angled water traps for the collection of condensation compliments our existing range of products, the angled water trap is available in two sizes.

Medium volume and large volume, both are ideal for use in applications where a 90° attachments may be required.

The self-sealing facility allow the water traps to be emptied without interupting gas flow.

Both water traps feature a 22F machine side connection to a 22M breathing system side connection, and can be attached directly to a ventilator or to an anaesthetic machine.