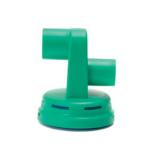

## Self-sealing water traps

Intersurgical's right-angled water traps for the collection of condensation compliments our existing range of products, the angled water trap is available in two sizes.

Medium volume and large volume, both are ideal for use in applications where a 90° attachments may be required.

The self-sealing facility allow the water traps to be emptied without interupting gas flow.

Both water traps feature a 22F machine side connection to a 22M breathing system side connection, and can be attached directly to a ventilator or to an anaesthetic machine.