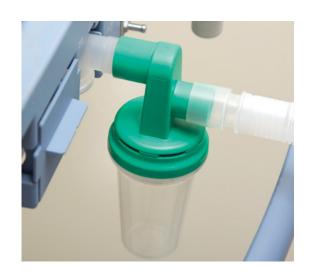

## Self-sealing water traps

Intersurgical's right-angled water traps for the collection of condensation compliments our existing range of products, the angled water trap is available in two sizes.

Medium volume and large volume, both are ideal for use in applications where a 90° attachments may be required.

The self-sealing facility allow the water traps to be emptied without interupting gas flow.

Both water traps feature a 22F machine side connection to a 22M breathing system side connection, and can be attached directly to a ventilator or to an anaesthetic machine.